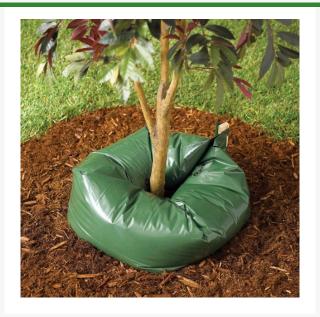

## Details

The Ooze Tube provides a control water drip with the use of emitters for the establishment of trees in under-irrigated sites. Growth is promoted beginning with a heavy water output, like rain, then gradually decreasing as the tube empties. Additional emitters may be added as needed. Connect tubes together for trees 5" or larger. Use on any tree or evergreen. Emitters and stake included. Refill 15 gallon every 2 weeks. Refill 25 gal. every 3 weeks. Reusable. Green.

## Specifications

Manufacturer Capacity Color Ooze Tube 15 gal Green

**Replacement Parts** 

R8195

Ooze Tube Emitter