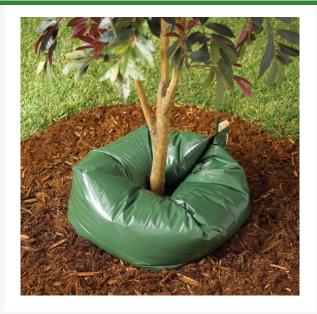

## **Details**

The Ooze Tube provides a control water drip with the use of emitters for the establishment of trees in under-irrigated sites. Growth is promoted beginning with a heavy water output, like rain, then gradually decreasing as the tube empties. Additional emitters may be added as needed. Connect tubes together for trees 5" or larger. Use on any tree or evergreen. Emitters and stake included. Refill 15 gallon every 2 weeks. Refill 25 gal. every 3 weeks. Reusable. Green.

## **Specifications**

Manufacturer Ooze Tube
Capacity 25 gal
Color Green