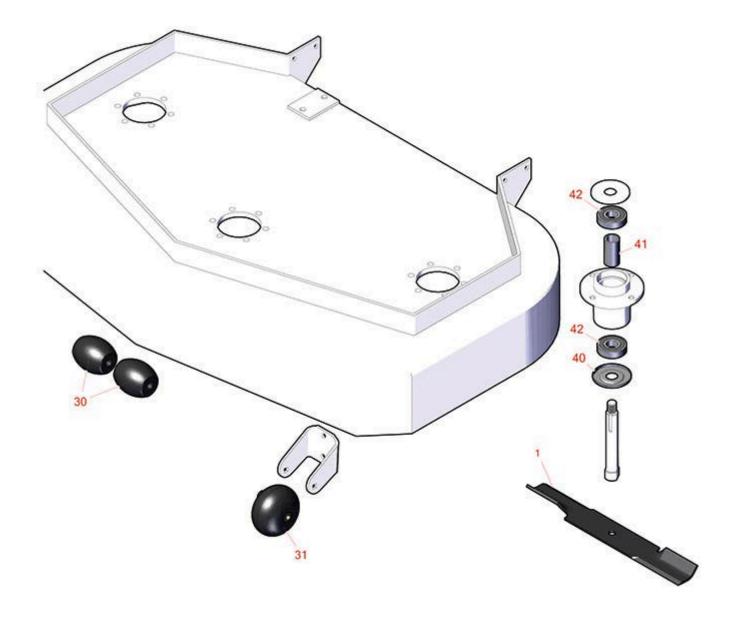

## **Replaces Scag SZL - Liberty Z Parts**

48in Zero-Turn Mower 48in Deck

|       | Part No.          | OEM<br>Part No.   | Description                                      | Qty<br>Req | Order<br>Quantity |
|-------|-------------------|-------------------|--------------------------------------------------|------------|-------------------|
| Blade | es                |                   |                                                  |            |                   |
| 1     | RRB3155-1800      | 422372,<br>482878 | Mower Blade - High-Lift 18 x 2.5in x 5/8 Mt Hole | 3          |                   |
| Whee  | els               |                   |                                                  |            |                   |
| 30    | RZS482295         | 482295            | Wheel - Anti Scalp                               | 2          |                   |
| 31    | RZS481632         | 481632            | Wheel - Anti Scalp                               | 1          |                   |
| Othe  | r Parts Available | 2                 |                                                  |            |                   |
| 40    | RZS43694          | 43694             | Protector - Bearing                              | 3          |                   |
| 41    | RZS43693          | 43693             | Spacer - Bearing                                 | 3          |                   |
| 42    | RZS483303         | 483303            | Bearing                                          | 6          |                   |
|       |                   |                   |                                                  |            |                   |