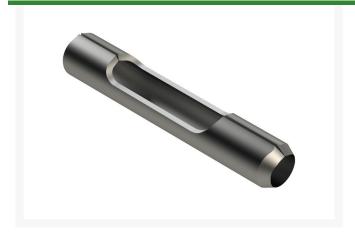

# Alloy Side-Eject Spoon - .875MT x 4.75L x .750OD

R92-7941

#### **Details**

Manufactured in our own facility from heavy-duty alloy steel and heat treated to RC45-48 for durability and wear, these spoons are formed with an open slot in the side for easy core ejection and to avoid plugging.

### **Specifications**

Manufacturer R&R Products

A - Tine Type Alloy Side-Eject Spoon

B - Tine Mounting .875 in (22mm)

Dia.

C - Tine Length 4.75 in (121mm) D - Tine Tip Outside .800 in (20.3mm)

(Hole) Dia.

E - Tine Tip Inside .500 in (12.7mm)

(Core) Dia.

F - Tine Wall .150 in (3.8mm)

**Thickness** 