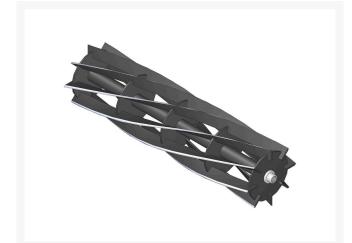

## Details

R&R Reel blades are manufactured from high carbon-boron alloy steel and then hardened to RC46-49 to match the temper of our bedknives and original equipment bedknives. All R&R Reels are cylindrically ground on bearing surfaces and then relief ground. Reels are then precision computer balanced for extended bearing and reel life. R&R Products Reels are guaranteed against defects in material and workmanship for the life of the reel under normal use.

- High Carbon-Boron Alloy Steel
- Cylindrically Ground on Bearing Surfaces
- Precision Computer Balanced