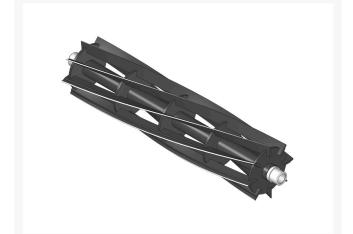

## **Reel - 8 Blade** R94-4356

### Details

R&R Reel blades are manufactured from high carbon-boron alloy steel and then hardened to RC46-49 to match the temper of our bedknives and original equipment bedknives. All R&R Reels are cylindrically ground on bearing surfaces and then relief ground. Reels are then precision computer balanced for extended bearing and reel life. R&R Products Reels are guaranteed against defects in material and workmanship for the life of the reel under normal use.

- High Carbon-Boron Alloy Steel
- Cylindrically Ground on Bearing Surfaces
- Precision Computer Balanced