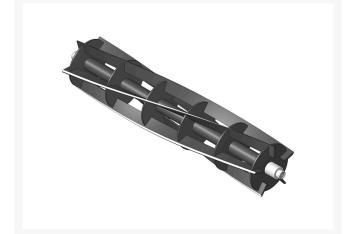

# **Reel - 5 Blade 32x7** R94-5055

### Details

R&R Reel blades are manufactured from high carbon-boron alloy steel and then hardened to RC46-49 to match the temper of our bedknives and original equipment bedknives. All R&R Reels are cylindrically ground on bearing surfaces and then relief ground. Reels are then precision computer balanced for extended bearing and reel life. R&R Products Reels are guaranteed against defects in material and workmanship for the life of the reel under normal use.

- High Carbon-Boron Alloy Steel
- Cylindrically Ground on Bearing Surfaces
- Precision Computer Balanced