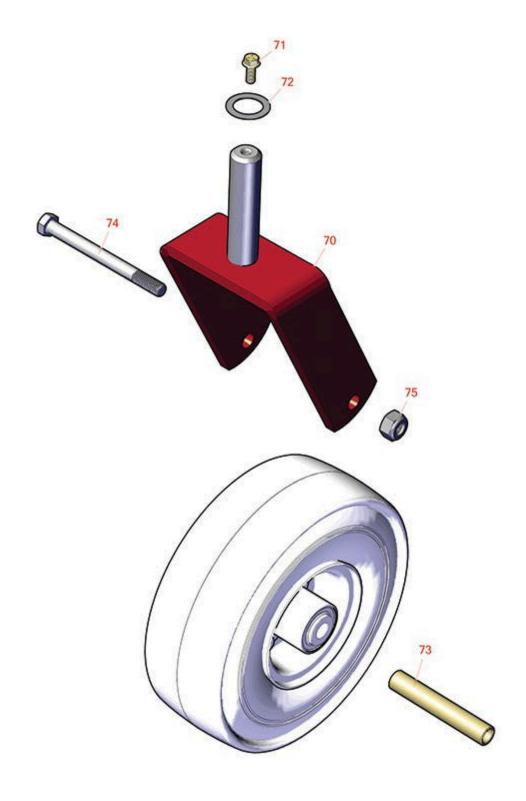

## **Replaces Toro Titan ZX 5450 Parts**

Zero Turn Mower with 54in Deck - Model 74832 Caster Wheel

|      | R&R<br>Part No. | OEM Part No.                                                                                              | Description                                | Qty<br>Req | Order<br>Quantity |
|------|-----------------|-----------------------------------------------------------------------------------------------------------|--------------------------------------------|------------|-------------------|
|      | and Wheels      | rait No.                                                                                                  | Description                                | Req_       | Quantity          |
| 0    | TIRES           |                                                                                                           | Click Here to View Complete Tire Selection | 0          |                   |
| Othe | r Parts Availab | le                                                                                                        |                                            |            |                   |
| 70   | R110-6634-01    | 110-6634-01                                                                                               | Caster Fork Assy                           | 2          |                   |
| 71   | R3234-47        | 3234-47                                                                                                   | Bolt - Flanged Hx HD                       | 2          |                   |
| 72   | R10-8110        | 10-8110                                                                                                   | Washer - Pivot Pin                         | 2          |                   |
| 73   | R104-3667       | 104-3667                                                                                                  | Spanner - Wheel                            | 2          |                   |
| 74   | R325-22         | 01-150-0650,<br>01-178-0844,<br>325-21,<br>325-22                                                         | Bolt - Hx HD 1/2-13 x 5 1/2                | 2          |                   |
| 75   | R3296-25        | 30-3380,<br>32127-21,<br>32127-31,<br>3290-160,<br>3290-33,<br>3296-13,<br>3296-25,<br>3296-45,<br>329645 | Locknut - 1/2-13 Heavy ESNA                | 2          |                   |