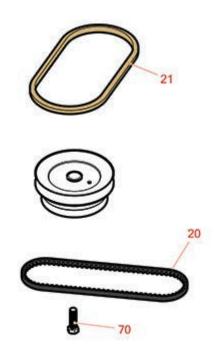

## Replaces Exmark Commercial 30 Parts Walk Behind Mower - Model ECX180GKA30000

Walk Behind Mower - Model ECX180GKA30000 Engine

|       | Part No.           | OEM<br>Part No. | Description                    | Qty<br>Req | Order<br>Quantity |
|-------|--------------------|-----------------|--------------------------------|------------|-------------------|
| Belts | ;                  |                 |                                |            |                   |
| 20    | R133-8151          | 133-8151        | Belt-V                         | 1          |                   |
| 21    | R121-5765          | 121-5765        | Belt - V                       | 1          |                   |
| Hose  | ?S                 |                 |                                | ·          |                   |
| 40    | R109-0304          | 109-0304        | Hose - Fuel - Filter to Engine | 2          |                   |
| Othe  | er Parts Available |                 |                                |            |                   |
| 70    | R3212-4            | 3212-4          | Bolt - Hex HD 7/16-20 x 1 GR5  | 1          |                   |
| 71    | R2412-98           | 2412-98         | Clamp - Spring - Hose 1/4      | 6          |                   |
|       |                    |                 |                                |            |                   |