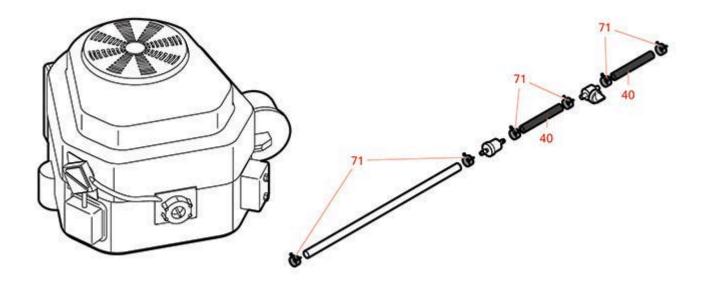

## Replaces Exmark Commercial 30 Parts Walk Behind Mower - Model ECX180GKA30000

Walk Behind Mower - Model ECX180GKA30000 Engine

|       | Part No.           | OEM<br>Part No. | Description                    | Qty<br>Req | Order<br>Quantity |
|-------|--------------------|-----------------|--------------------------------|------------|-------------------|
| Belts | ;                  |                 |                                |            |                   |
| 20    | R133-8151          | 133-8151        | Belt-V                         | 1          |                   |
| 21    | R121-5765          | 121-5765        | Belt - V                       | 1          |                   |
| Hose  | ?S                 |                 |                                | ·          |                   |
| 40    | R109-0304          | 109-0304        | Hose - Fuel - Filter to Engine | 2          |                   |
| Othe  | er Parts Available |                 |                                |            |                   |
| 70    | R3212-4            | 3212-4          | Bolt - Hex HD 7/16-20 x 1 GR5  | 1          |                   |
| 71    | R2412-98           | 2412-98         | Clamp - Spring - Hose 1/4      | 6          |                   |
|       |                    |                 |                                |            |                   |