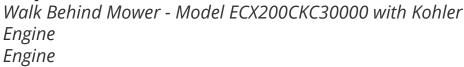

## Replaces Exmark Commercial 30 Parts Walk Behind Mower - Model ECX200CKC30000 with Kohler

Walk Behind Mower - Model ECX200CKC30000 with Kohler Engine
Engine

|                       | R&R<br>Part No. | OEM<br>Part No. | Description                    | Qty<br>Req | Order<br>Quantity |
|-----------------------|-----------------|-----------------|--------------------------------|------------|-------------------|
| Belts                 |                 |                 |                                |            |                   |
| 20                    | R133-8151       | 133-8151        | Belt-V                         | 1          |                   |
| 21                    | R121-5765       | 121-5765        | Belt - V                       | 1          |                   |
| Hose                  | s               |                 |                                |            |                   |
| 40                    | R109-0304       | 109-0304        | Hose - Fuel - Filter to Engine | 2          |                   |
| Other Parts Available |                 |                 |                                |            |                   |
| 70                    | R3212-4         | 3212-4          | Bolt - Hex HD 7/16-20 x 1 GR5  | 1          |                   |
| 71                    | R2412-98        | 2412-98         | Clamp - Spring - Hose 1/4      | 6          |                   |
|                       |                 |                 |                                |            |                   |