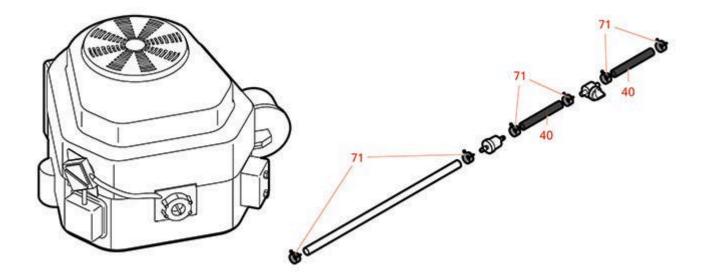

## Replaces Exmark Commercial 30 Parts Walk Behind Mower - Model ECX200CKC30000 with Kohler

Walk Behind Mower - Model ECX200CKC30000 with Kohler Engine
Engine

|                       | R&R<br>Part No. | OEM<br>Part No. | Description                    | Qty<br>Req | Order<br>Quantity |
|-----------------------|-----------------|-----------------|--------------------------------|------------|-------------------|
| Belts                 |                 |                 |                                |            |                   |
| 20                    | R133-8151       | 133-8151        | Belt-V                         | 1          |                   |
| 21                    | R121-5765       | 121-5765        | Belt - V                       | 1          |                   |
| Hose                  | s               |                 |                                |            |                   |
| 40                    | R109-0304       | 109-0304        | Hose - Fuel - Filter to Engine | 2          |                   |
| Other Parts Available |                 |                 |                                |            |                   |
| 70                    | R3212-4         | 3212-4          | Bolt - Hex HD 7/16-20 x 1 GR5  | 1          |                   |
| 71                    | R2412-98        | 2412-98         | Clamp - Spring - Hose 1/4      | 6          |                   |
|                       |                 |                 |                                |            |                   |