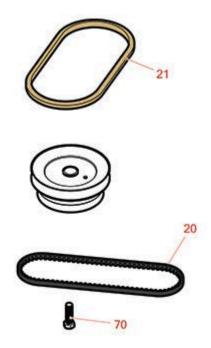

## Replaces Exmark Commercial 30 Parts Walk Behind Mower - Model ECX200CKC30000 with Kohler

Walk Behind Mower - Model ECX200CKC30000 with Kohler Engine
Engine

|                       | R&R<br>Part No. | OEM<br>Part No. | Description                    | Qty<br>Req | Order<br>Quantity |
|-----------------------|-----------------|-----------------|--------------------------------|------------|-------------------|
| Belts                 |                 |                 |                                |            |                   |
| 20                    | R133-8151       | 133-8151        | Belt-V                         | 1          |                   |
| 21                    | R121-5765       | 121-5765        | Belt - V                       | 1          |                   |
| Hose                  | s               |                 |                                |            |                   |
| 40                    | R109-0304       | 109-0304        | Hose - Fuel - Filter to Engine | 2          |                   |
| Other Parts Available |                 |                 |                                |            |                   |
| 70                    | R3212-4         | 3212-4          | Bolt - Hex HD 7/16-20 x 1 GR5  | 1          |                   |
| 71                    | R2412-98        | 2412-98         | Clamp - Spring - Hose 1/4      | 6          |                   |
|                       |                 |                 |                                |            |                   |