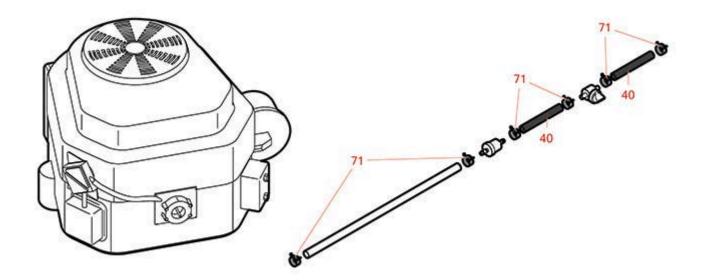

## Replaces Exmark Commercial 30 Parts Walk Behind Mower - Model ECX200GKC30000

Engine

|       | R&R<br>Part No.   |   | DEM<br>Part No. | Description                    | Qty<br>Req_ | Order<br>Quantity |
|-------|-------------------|---|-----------------|--------------------------------|-------------|-------------------|
| Belts | ;                 |   |                 |                                |             |                   |
| 20    | R133-8151         | 1 | 33-8151         | Belt-V                         | 1           |                   |
| 21    | R121-5765         | 1 | 21-5765         | Belt - V                       | 1           |                   |
| Hose  | es                |   |                 |                                |             |                   |
| 40    | R109-0304         | 1 | 09-0304         | Hose - Fuel - Filter to Engine | 2           |                   |
| Othe  | r Parts Available | ? |                 |                                |             |                   |
| 70    | R3212-4           | 3 | 3212-4          | Bolt - Hex HD 7/16-20 x 1 GR5  | 1           |                   |
| 71    | R2412-98          | 2 | 2412-98         | Clamp - Spring - Hose 1/4      | 6           |                   |
|       |                   |   |                 |                                |             |                   |