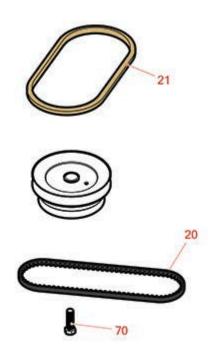

## Replaces Exmark Commercial 30 Parts Walk Behind Mower - Model ECX200GKC30000

Engine

|       | R&R<br>Part No.   |   | DEM<br>Part No. | Description                    | Qty<br>Req_ | Order<br>Quantity |
|-------|-------------------|---|-----------------|--------------------------------|-------------|-------------------|
| Belts | ;                 |   |                 |                                |             |                   |
| 20    | R133-8151         | 1 | 33-8151         | Belt-V                         | 1           |                   |
| 21    | R121-5765         | 1 | 21-5765         | Belt - V                       | 1           |                   |
| Hose  | es                |   |                 |                                |             |                   |
| 40    | R109-0304         | 1 | 09-0304         | Hose - Fuel - Filter to Engine | 2           |                   |
| Othe  | r Parts Available | ? |                 |                                |             |                   |
| 70    | R3212-4           | 3 | 3212-4          | Bolt - Hex HD 7/16-20 x 1 GR5  | 1           |                   |
| 71    | R2412-98          | 2 | 2412-98         | Clamp - Spring - Hose 1/4      | 6           |                   |
|       |                   |   |                 |                                |             |                   |