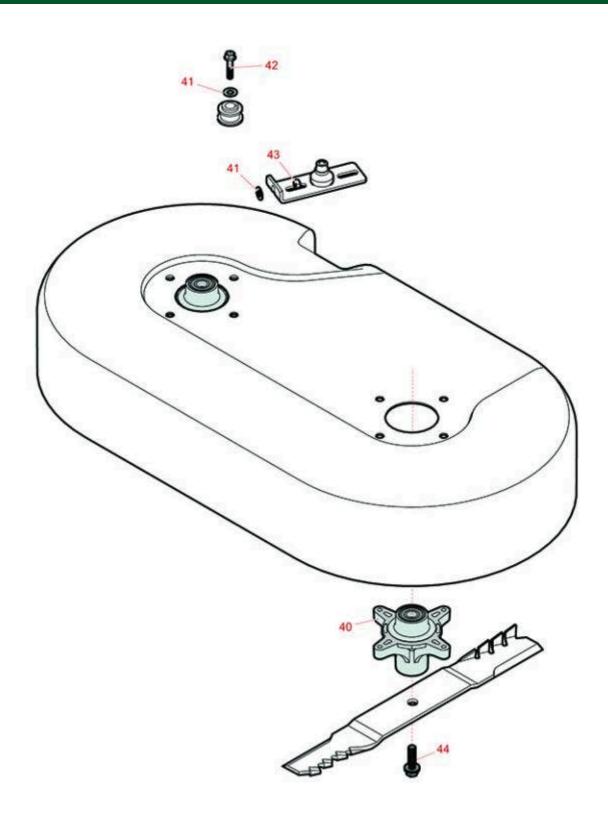

## **Replaces Exmark Commercial 30 V-Series Parts**

Walk Behind Mower - Model ECV060B0230000 V-Series Deck Parts

|                       | R&R<br>Part No. | OEM<br>Part No.                                                   | Description                           | Qty<br>Req | Order<br>Quantity |
|-----------------------|-----------------|-------------------------------------------------------------------|---------------------------------------|------------|-------------------|
| Other Parts Available |                 |                                                                   |                                       |            |                   |
| 40                    | R139-3214       | 121-0751,<br>121-9107                                             | Spindle Assy                          | 2          |                   |
| 41                    | R453011         | 3256-23,<br>3256-24,<br>3256-3,<br>3256-4,<br>48-9220,<br>80-7730 | Washer - Flat 3/8 SAE Y/Zinc          | 4          |                   |
| 42                    | R32144-57       | 32144-57                                                          | Bolt - Hex Washer 5/16-18 x 1-1/2     | 2          |                   |
| 43                    | R3296-29        | 3296-29                                                           | Locknut - 5/16-18 ESNA                | 2          |                   |
| 44                    | R125-2466       | 125-2466                                                          | Bolt w/Washer - Blade 7/16-20 RH Thrd | 2          |                   |