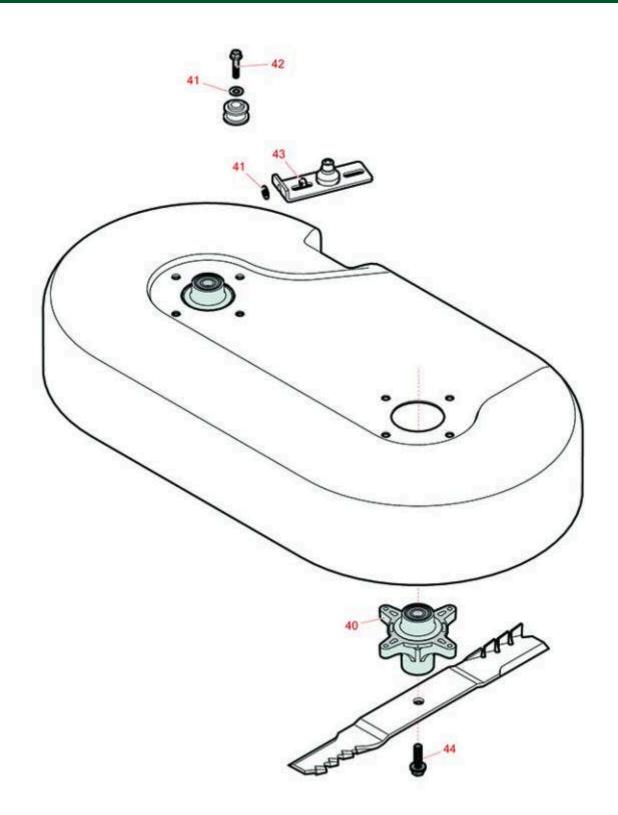

| Rep                   | & R<br>ducts    | Series                                                            | <b>ces Exmark Commercial 30 V-<br/>5 Parts</b><br>hind Mower - Model ECV060B02300BT V-Series |            |                   |
|-----------------------|-----------------|-------------------------------------------------------------------|----------------------------------------------------------------------------------------------|------------|-------------------|
|                       | R&R<br>Part No. | OEM<br>Part No.                                                   | Description                                                                                  | Qty<br>Req | Order<br>Quantity |
| Other Parts Available |                 |                                                                   |                                                                                              |            |                   |
| 40                    | R139-3214       | 121-0751,<br>121-9107                                             | Spindle Assy                                                                                 | 2          |                   |
| 41                    | R453011         | 3256-23,<br>3256-24,<br>3256-3,<br>3256-4,<br>48-9220,<br>80-7730 | Washer - Flat 3/8 SAE Y/Zinc                                                                 | 4          |                   |
| 42                    | R32144-57       | 32144-57                                                          | Bolt - Hex Washer 5/16-18 x 1-1/2                                                            | 2          |                   |
| 43                    | R3296-29        | 3296-29                                                           | Locknut - 5/16-18 ESNA                                                                       | 2          |                   |
| 44                    | R125-2466       | 125-2466                                                          | Bolt w/Washer - Blade 7/16-20 RH Thrd                                                        | 2          |                   |