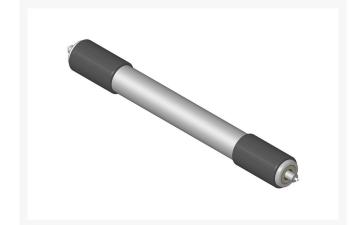

## Roller - Sleeved RA11185

### Details

Constructed with a through shaft, this outer sleeved heavy duty roller uses greasable ball bearings.