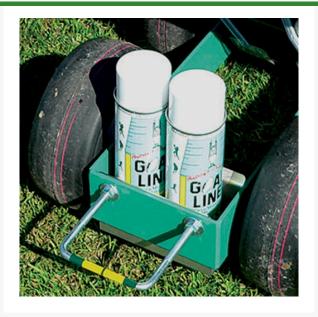

## **Details**

Add paint capabilities to your Streamliner 70P or 353P by including the Double-Play Attachment. Drop chalk on the infield then push the trigger to paint the grass on the outfield. A bolt-in storage tray is included to hold 2 additional aerosol athletic field marking paint cans. Can be used with most aerosol athletic field marking paint cans. Attaches to Streamline models 70, 70P, 353, 353P.