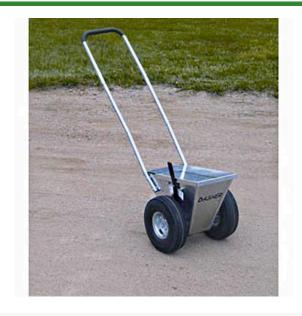

## White Line Dasher Pro 2.0 - 25 lb.

RAF06310

## **Details**

An extremely durable and maneuverable 2-wheel dry line marker built to dispense both a 2" and 4" wide line with instant shut-off. Features 10" dia. Run-flat tires, case aluminum 9" padded wheel feeder, push button handle that breaks down for compact transport-storage and hinged lid to keep moisture out. 25 lb. capacity. Made in U.S.A.

- Durable 2 Wheel Marker
- Dispenses 2" and 4" Wide Line
- 10" Run-Flat Tires
- 9" Case Aluminum Padded Wheel Feeder
- Foldable Push Button Handle for Transport and Storage
- Hanged Lid to Keep Moisture Out
- 25 lb. Capacity
- Made in U.S.A.