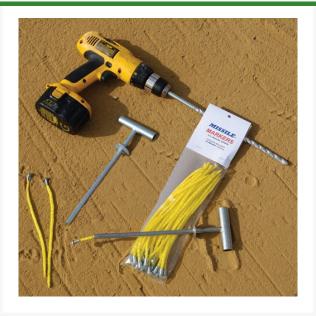

## **Details**

Missile Markers create accurate and permanent marks on any athletic field for layout and lining without templates or tape measures. Simply install markers in dot formation and connect the dots. A permanent pattern is maintained yet barely visible and does not affect play in any way. Use on baseball, football, soccer fields, or anywhere game lines are needed. Starter kit includes installation tool, 25 markers, carbide drill bit, instructions, and placement diagram. Drill not included.

- Permanent field layout markers
- Installation tool, 25 markers, carbide drill bit, instructions and diagram included