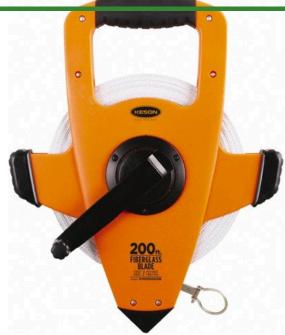

## **Super Rewind Measuring Tape - 200'**

RAF1810200E

## **Details**

Most durable, open-type reel with 3 x 1 speed rewind. Blade and housing are rust and breakresistant. Comfortable "No-slip" grip handle. Wide base crank handle for increased durability. Corrosion resistant, even to salt water, providing 3 times the usual tape life. Metal, planetary gearing for super-fast rewind and no more stripped gears! ABS precision-molded housing. Measures in feet, inches, 1/8" and 1/10 and 1/100 units. Ring attachment.

- Most durable open-type reel
- 3 x 1 speed rewind
- · Rust- and break-resistant blade and housing
- Comfortable no-slip grip handle
- Wide base crank handle
- Corrosion resistant for 3 times longer life
- Measures feet, inches 1/8", 1/10 and 1/100 units
- Ring end
- 200 feet