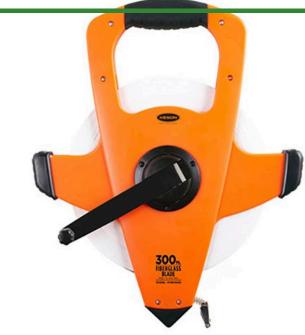

## **Super Rewind Measuring Tape - 300'**

RAF1810300E

## **Details**

Most durable, open-type reel with 3 x 1 speed rewind. Blade and housing are rust and breakresistant. Comfortable "No-slip" grip handle. Wide base crank handle for increased durability. Corrosion resistant, even to salt water, providing 3 times the usual tape life. Metal, planetary gearing for super-fast rewind and no more stripped gears! ABS precision-molded housing. Measures in feet, inches, 1/8" and 1/10 and 1/100 units. Ring attachment.

- Most durable open-type reel
- 3 x 1 speed rewind
- Rust- and break-resistant blade and housing
- Comfortable no-slip grip handle
- Wide base crank handle
- Corrosion resistant for 3 times longer life
- Measures feet, inches 1/8", 1/10 and 1/100 units
- Ring end