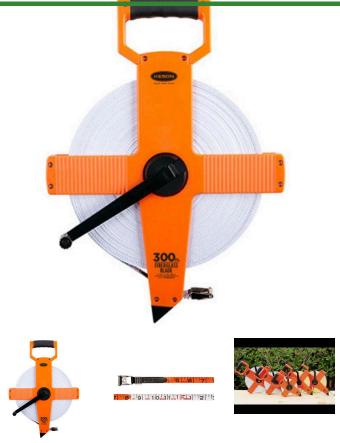

## **Open Reel Measuring Tape - 300'**

RAF18M300

## **Details**

A premium-quality fiberglass long tape in a built-fordurability housing! 1/2" Ultra-Glass blade for strength and accuracy. Easy-to-grasp, tough, molded crank handle is reinforced with metal to provide years of rugged use. Double throat rollers guide the blade return and prevent the tape from twisting. Shovel handle is ideal for rapid reeling. ABS plastic case. White side in feet, inches and 1/8" units, yellow side in metric (2mm). Hook end.

- Strong, accurate Ultra-Glass 1/2" tape
- White side in feet, inches and 1/8" increments
- Yellow side metric (2mm)
- Durable, easy-to-use ABS plastic case
- Easy-to-grasp crank handle
- Handle is metal-reinforced for years of use
- Double throat rollers guide blade return
- Tape won't twist on rewind
- Shovel-style handle ideal for rapid reeling