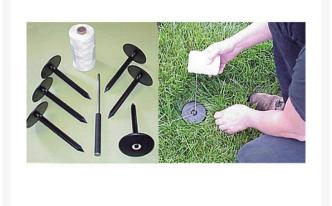

## **Details**

Measure only once and permanently locate layout points for any sports field. These one-piece durable marker anchors with built-in string guide are easy to install. Simply punch a hole in the ground with the starter tool, set the marker, string the line and stripe. If the line fades, re-stripe or re-string the markers with no re-measuring. Unique design will not catch cleats or attract debris. Anchor sets include anchors, starter tool and 600' of cord.

- Permanent field layout markers
- Will not catch cleats or debris
- Sets include anchors, starter tool and 600' of cord