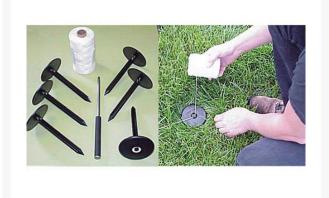

## **Details**

Measure only once and permanently locate layout points for any sports field. These one-piece durable marker anchors with built-in string guide are easy to install. Simply punch a hole in the ground with the starter tool, set the marker, string the line and stripe. If the line fades, re-stripe or re-string the markers with no re-measuring. Unique design will not catch cleats or attract debris. Anchor sets include anchors, starter tool and 600' of cord.

- Permanent field layout markers
- Will not catch cleats or debris
- Sets include anchors, starter tool and 600' of cord