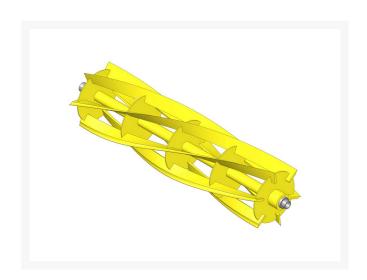

# Reel - 6 Blade RAG-25

#### **Details**

R&R Reel blades are expertly crafted from premium high carbon-boron alloy steel, heat-treated to perfectly complement both R&R and OEM bedknives. Each reel undergoes precision cylindrical grinding on bearing surfaces, followed by relief grinding for optimal performance. Advanced computer balancing ensures extended reel and bearing life. Backed by our lifetime guarantee against defects in materials and craftsmanship under normal use, R&R Reels deliver unmatched durability and cutting precision you can trust.

- Premium Construction: Made from high carbon-boron alloy steel and heat-treated to match R&R and OEM bedknives for superior performance.
- Precision Engineering: Cylindrically and relief ground, then computer balanced to maximize reel and bearing life.
- Lifetime Guarantee: Backed by a lifetime warranty against material and workmanship defects under normal use.