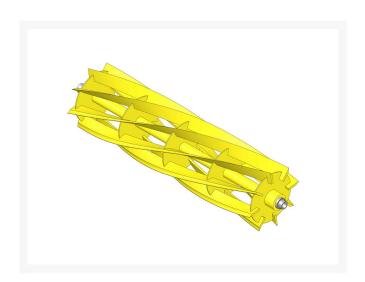

# Reel - 8 Blade RAG-28

#### **Details**

R&R Reel blades are expertly crafted from premium high carbon-boron alloy steel, heat-treated to perfectly complement both R&R and OEM bedknives. Each reel undergoes precision cylindrical grinding on bearing surfaces, followed by relief grinding for optimal performance. Advanced computer balancing ensures extended reel and bearing life. Backed by our lifetime guarantee against defects in materials and craftsmanship under normal use, R&R Reels deliver unmatched durability and cutting precision you can trust.

- Premium Construction: Made from high carbon-boron alloy steel and heat-treated to match R&R and OEM bedknives for superior performance.
- Precision Engineering: Cylindrically and relief ground, then computer balanced to maximize reel and bearing life.
- Lifetime Guarantee: Backed by a lifetime warranty against material and workmanship defects under normal use.