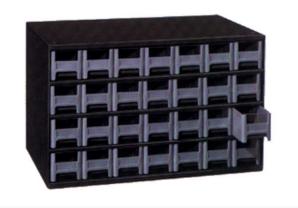

## Details

Perfect for small parts storage, these heavy duty modular cabinets feature steel frames and drawer supports in a charcoal gray baked enamel finish. Drawers are molded of gray styrene with transparent windows and a retaining tab to prevent spilling. Cabinets are 17"x11"x11" and include cross dividers.

- Perfect small-part storage
- Heavy-duty steel frames and drawer supports
- Baked-on enamel finish
- Molded gray styrene
- Transparent windows
- Retaining tab prevents spilling
- Cross dividers included
- 17" x 11" x 11"
- 28 Drawer, 2" W x 2" H x 11" D