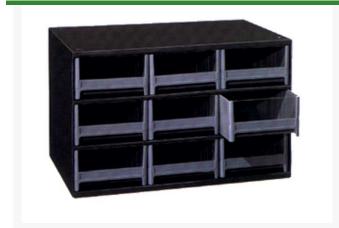

## Cabinet - 9 Drawer 5 w x 3 H x 11 D

RAM19-909

## **Details**

Perfect for small parts storage, these heavy duty modular cabinets feature steel frames and drawer supports in a charcoal gray baked enamel finish. Drawers are molded of gray styrene with transparent windows and a retaining tab to prevent spilling. Cabinets are 17"x11"x11" and include cross dividers.

- Perfect small-part storage
- Heavy-duty steel frames and drawer supports
- Baked-on enamel finish
- Molded gray styrene
- Transparent windows
- Retaining tab prevents spilling
- · Cross dividers included
- 17" x 11" x 11"
- 9 Drawer, 5" W x 3" H x 11" D