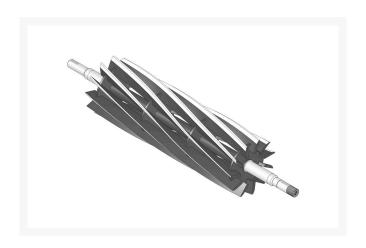

## **Details**

R&R Reel blades are expertly crafted from premium high carbon-boron alloy steel, heat-treated to perfectly complement both R&R and OEM bedknives. Each reel undergoes precision cylindrical grinding on bearing surfaces, followed by relief grinding for optimal performance. Advanced computer balancing ensures extended reel and bearing life. Backed by our lifetime guarantee against defects in materials and craftsmanship under normal use, R&R Reels deliver unmatched durability and cutting precision you can trust.

- Premium Construction: Made from high carbon-boron alloy steel and heat-treated to match R&R and OEM bedknives for superior performance.
- Precision Engineering: Cylindrically and relief ground, then computer balanced to maximize reel and bearing life.
- Lifetime Guarantee: Backed by a lifetime warranty against material and workmanship defects under normal use.