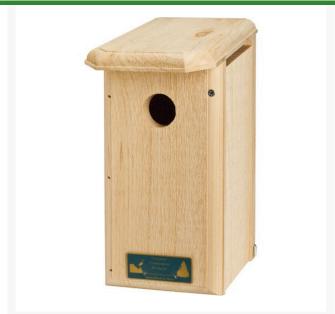

## **Titmouse/ Warbler Birdhouse** RBH10043

## **Details**

Titmice are generally comfortable around people. They prefer a natural habitat in areas with tall vegetation and a forest with a dense canopy of trees. House is also suitable for Prothonotary Warblers, Tree Swallows, House Finches, Violetgreen Swallows or Carolina Wrens. 12-1/2" H x 6" W x 8-1/2" D.

- Place in areas with tall vegetation / dense canopy of trees
- Suitable for Titmouse, Warbler, Tree Swallow, Finches, Violet-green Swallow, or Carolina Wrens

## **Specifications**

Manufacturer Dimensions R&R Products 12 1/2 in H x 6 in W x 8 1/2 in D