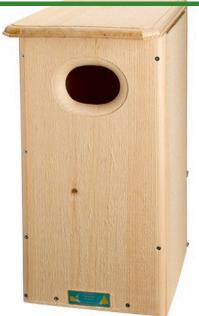

## **Wood Duck Birdhouse**

RBH10110

## **Details**

Opens 2 ways for observation and cleaning. Has an internal wire ladder for ducklings to climb out. Mother calls ducklings to the protection of the open water at age of one day. Mount on tree or post. Wood chips included. 24-1/4"H x 11" W x 15" D. Please note: Due to excessive air freight charges, this item will be shipped ground freight.

- Mounts on tree or post
- Opens 2 ways for observation and cleaning
- Internal wire ladder for ducklings
- Wood chips included

## **Specifications**

Manufacturer Dimensions R&R Products 24-1/4 in H x 11 in W x 15 in D

**TURF Handels GmbH** Am Hartboden 48 Gratkorn, 8101 +43 3124 29064-17

https://turf.rrproducts.com/