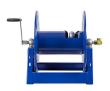

## **Coxreels Series 1125 Hose Reel**

RC11254200

## **Details**

Coxreels' exclusive low profile riser and open drum slot design offers smooth, even hose wraps and no crimping, enabling full pressure flow with every rewind. Also available in motor rewind, 12v DC, 1/3 HP, this sturdy reel sits on a solid, all CNC robotically welded "A" frame foundation. Direct hand crank action combined with self-aligning pillow block bearings for minimum rewind effort. Made for either 1/2" or 3/4" hose, hose not included.

## **Specifications**

Manufacturer Cox Reels Hose Included Yes Hose Inside .5 in

Diameter

Hose Length 200 ft Hose Outside .875 in

Diameter

Weight 39 lb

**TURF Handels GmbH** 

Am Hartboden 48 Gratkorn, 8101 +43 3124 29064-17