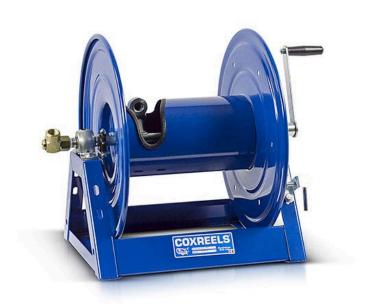

## **Coxreels Series 1125 Hose Reel**

RC11254200

## **Details**

Coxreels' exclusive low profile riser and open drum slot design offers smooth, even hose wraps and no crimping, enabling full pressure flow with every rewind. Also available in motor rewind, 12v DC, 1/3 HP, this sturdy reel sits on a solid, all CNC robotically welded "A" frame foundation. Direct hand crank action combined with self-aligning pillow block bearings for minimum rewind effort. Made for either 1/2" or 3/4" hose, hose not included.

## **Specifications**

Manufacturer Cox Reels Hose Included Yes Hose Inside .5 in

Diameter

Hose Length 200 ft Hose Outside .875 in

Diameter

Weight 39 lb

**TURF Handels GmbH** 

Am Hartboden 48 Gratkorn, 8101 +43 3124 29064-17