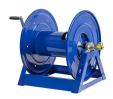

## **Coxreels Series 1125 Hose Reel**

RC11254200

## **Details**

Coxreels' exclusive low profile riser and open drum slot design offers smooth, even hose wraps and no crimping, enabling full pressure flow with every rewind. Also available in motor rewind, 12v DC, 1/3 HP, this sturdy reel sits on a solid, all CNC robotically welded "A" frame foundation. Direct hand crank action combined with self-aligning pillow block bearings for minimum rewind effort. Made for either 1/2" or 3/4" hose, hose not included.

## **Specifications**

Manufacturer Cox Reels Hose Included Yes Hose Inside .5 in

Diameter

Hose Length 200 ft Hose Outside .875 in

Diameter

Weight 39 lb

**TURF Handels GmbH** 

Am Hartboden 48 Gratkorn, 8101 +43 3124 29064-17