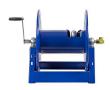

## **Coxreels Challenger Hose Reel**

## **Details**

Coxreels' exclusive low profile riser and open drum slot design offers smooth, even hose wraps and no crimping, enabling full pressure flow with every rewind. Also available in motor rewind, 12v DC, 1/3 HP, this sturdy reel sits on a solid, all CNC robotically welded "A" frame foundation. Direct hand crank action combined with self-aligning pillow block bearings for minimum rewind effort. Made for either 1/2" or 3/4" hose, hose not included.

## **Specifications**

Manufacturer Cox Reels Hose Inside .75 in

Diameter

Hose Length 100 ft Hose Outside 1.25 in

Diameter

Weight (lbs) 42 lb

**TURF Handels GmbH** 

Am Hartboden 48 Gratkorn, 8101 +43 3124 29064-17