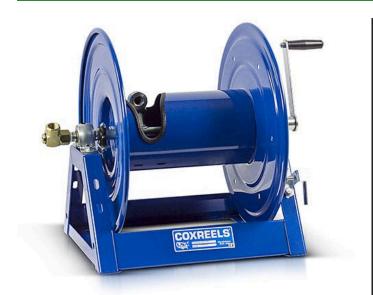

## **Coxreels Challenger Hose Reel**

## **Details**

Coxreels' exclusive low profile riser and open drum slot design offers smooth, even hose wraps and no crimping, enabling full pressure flow with every rewind. Also available in motor rewind, 12v DC, 1/3 HP, this sturdy reel sits on a solid, all CNC robotically welded "A" frame foundation. Direct hand crank action combined with self-aligning pillow block bearings for minimum rewind effort. Made for either 1/2" or 3/4" hose, hose not included.

## **Specifications**

Manufacturer Cox Reels Hose Inside .75 in

Diameter

Hose Length 100 ft Hose Outside 1.25 in

Diameter

Weight (lbs) 42 lb

**TURF Handels GmbH** 

Am Hartboden 48 Gratkorn, 8101 +43 3124 29064-17