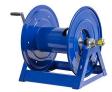

## **Coxreels Challenger Hose Reel**

## **Details**

Coxreels' exclusive low profile riser and open drum slot design offers smooth, even hose wraps and no crimping, enabling full pressure flow with every rewind. Also available in motor rewind, 12v DC, 1/3 HP, this sturdy reel sits on a solid, all CNC robotically welded "A" frame foundation. Direct hand crank action combined with self-aligning pillow block bearings for minimum rewind effort. Made for either 1/2" or 3/4" hose, hose not included.

## **Specifications**

Manufacturer Cox Reels Hose Inside .75 in

Diameter

Hose Length 100 ft Hose Outside 1.25 in

Diameter

Weight (lbs) 42 lb

**TURF Handels GmbH** 

Am Hartboden 48 Gratkorn, 8101 +43 3124 29064-17