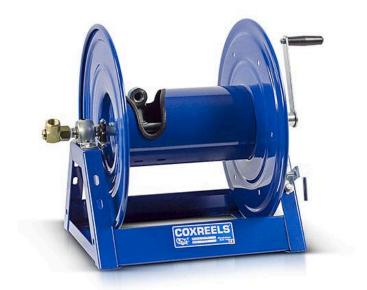

## Details

Coxreels' exclusive low profile riser and open drum slot design offers smooth, even hose wraps and no crimping, enabling full pressure flow with every rewind. Also available in motor rewind, 12v DC, 1/3 HP, this sturdy reel sits on a solid, all CNC robotically welded "A" frame foundation. Direct hand crank action combined with self-aligning pillow block bearings for minimum rewind effort. Made for either 1/2" or 3/4" hose, hose not included. Please note: Due to excessive air freight charges, this item will be shipped ground freight.

## Specifications

| Manufacturer  | Cox Reels |
|---------------|-----------|
| Hose Included | Yes       |
| Hose Inside   | 1.25 in   |
| Diameter      |           |
| Hose Length   | 200 ft    |
| Hose Outside  | .75 in    |
| Diameter      |           |
| Weight (lbs)  | 55 lb     |