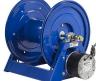

## Coxreels 1125 Hose Reel - 12V 3/4 Hp -Electric Rewind

RC11255200E

## Details

Coxreels' exclusive low profile riser and open drum slot design offers smooth, even hose wraps and no crimping, enabling full pressure flow with every rewind. Also available in motor rewind, 12v DC, 1/3 HP, this sturdy reel sits on a solid, all CNC robotically welded "A" frame foundation. Direct hand crank action combined with self-aligning pillow block bearings for minimum rewind effort. Made for either 1/2" or 3/4" hose, hose not included.