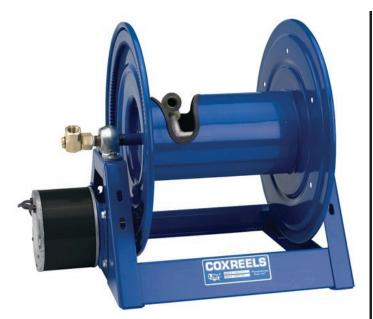

## Coxreels 1125 Hose Reel - 12V 3/4 Hp -Electric Rewind

RC11255200E

## Details

Coxreels' exclusive low profile riser and open drum slot design offers smooth, even hose wraps and no crimping, enabling full pressure flow with every rewind. Also available in motor rewind, 12v DC, 1/3 HP, this sturdy reel sits on a solid, all CNC robotically welded "A" frame foundation. Direct hand crank action combined with self-aligning pillow block bearings for minimum rewind effort. Made for either 1/2" or 3/4" hose, hose not included.

## **Specifications**

| Manufacturer  | Cox Reels |
|---------------|-----------|
| Hose Included | No        |
| Hose Inside   | 1 in      |
| Diameter      |           |
| Hose Length   | 200 ft    |
| Hose Outside  | 1.438 in  |
| Diameter      |           |
| Weight (lbs)  | 96 lb     |