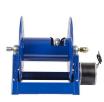

## Coxreels 1125 Hose Reel - 12V 3/4 Hp -Electric Rewind

RC11255200E

## Details

Coxreels' exclusive low profile riser and open drum slot design offers smooth, even hose wraps and no crimping, enabling full pressure flow with every rewind. Also available in motor rewind, 12v DC, 1/3 HP, this sturdy reel sits on a solid, all CNC robotically welded "A" frame foundation. Direct hand crank action combined with self-aligning pillow block bearings for minimum rewind effort. Made for either 1/2" or 3/4" hose, hose not included.