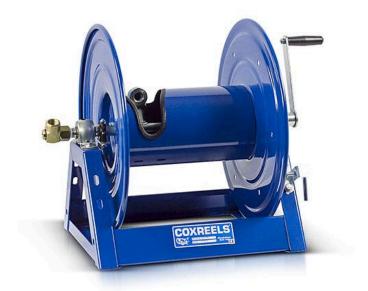

## **Coxreels Challenger Hose Reel**

RC1125550

## Details

Coxreels' exclusive low profile riser and open drum slot design offers smooth, even hose wraps and no crimping, enabling full pressure flow with every rewind. Also available in motor rewind, 12v DC, 1/3 HP, this sturdy reel sits on a solid, all CNC robotically welded "A" frame foundation. Direct hand crank action combined with self-aligning pillow block bearings for minimum rewind effort. Made for either 1/2" or 3/4" hose, hose not included.

## Specifications

| Manufacturer | Cox Reels |
|--------------|-----------|
| Hose Inside  | 1.25 in   |
| Diameter     |           |
| Hose Length  | 50 ft     |
| Hose Outside | .75 in    |
| Diameter     |           |
| Weight (lbs) | 38 lb     |
|              |           |