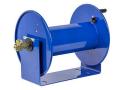

## **Coxreels Challenger Hose Reel** RC1174225

## **Details**

Heavy-gauge solid steel construction with sturdy U-Shaped frame and powder-coated finish. All reels feature heavy-duty ribbed discs with rolled edges for safety and longevity. Ready for wall, floor or overhead installation. Adjustable long-wearing brake assembly. Designed to hold hose for pressure washing, steam cleaning, and spray operations as well as wash down and compressed air. Hose not included.

## **Specifications**

Manufacturer Cox Reels Hose Included No Hose Inside .5 in

Diameter

Hose Length 225 ft Hose Outside .875 in

Diameter

Maximum Pressure 4000 psi Weight (lbs) 31 lb

**TURF Handels GmbH** 

Am Hartboden 48 Gratkorn, 8101 +43 3124 29064-17