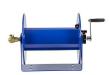

## **Coxreels Challenger Hose Reel** RC1174225

## **Details**

Heavy-gauge solid steel construction with sturdy U-Shaped frame and powder-coated finish. All reels feature heavy-duty ribbed discs with rolled edges for safety and longevity. Ready for wall, floor or overhead installation. Adjustable long-wearing brake assembly. Designed to hold hose for pressure washing, steam cleaning, and spray operations as well as wash down and compressed air. Hose not included.

## **Specifications**

Manufacturer Cox Reels Hose Included No Hose Inside .5 in

Diameter

Hose Length 225 ft Hose Outside .875 in

Diameter

Maximum Pressure 4000 psi Weight (lbs) 31 lb

**TURF Handels GmbH** 

Am Hartboden 48 Gratkorn, 8101 +43 3124 29064-17