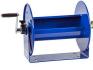

## **Coxreels Challenger Hose Reel** RC1174225

## **Details**

Heavy-gauge solid steel construction with sturdy U-Shaped frame and powder-coated finish. All reels feature heavy-duty ribbed discs with rolled edges for safety and longevity. Ready for wall, floor or overhead installation. Adjustable long-wearing brake assembly. Designed to hold hose for pressure washing, steam cleaning, and spray operations as well as wash down and compressed air. Hose not included.

## **Specifications**

Manufacturer Cox Reels Hose Included No Hose Inside .5 in

Diameter

Hose Length 225 ft Hose Outside .875 in

Diameter

Maximum Pressure 4000 psi Weight (lbs) 31 lb

**TURF Handels GmbH** 

Am Hartboden 48 Gratkorn, 8101 +43 3124 29064-17