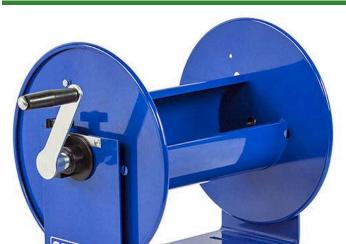

## **Details**

Heavy-gauge solid steel construction with sturdy U-Shaped frame and powder-coated finish. All reels feature heavy-duty ribbed discs with rolled edges for safety and longevity. Ready for wall, floor or overhead installation. Adjustable long-wearing brake assembly. Designed to hold hose for pressure washing, steam cleaning, and spray operations as well as wash down and compressed air. Hose not included.

## **Specifications**

Manufacturer Cox Reels Hose Included No Hose Inside .5 in

Diameter

Hose Length 225 ft Hose Outside .875 in

Diameter

Maximum Pressure 4000 psi Weight (lbs) 31 lb

**TURF Handels GmbH** 

Am Hartboden 48 Gratkorn, 8101 +43 3124 29064-17