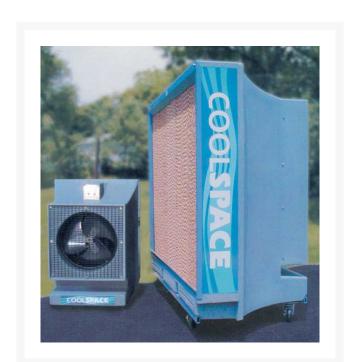

## **Coolspace Evaporative Cooler - 16"** RC162

## **Details**

Cool your workspace as much as 26 degrees with a portable Cool-Space evaporative cooler that runs without a water hose! These large reservoir coolers operate up to 8 hours after filled with water and disconnecting the water hose. This allows operation in areas where continuous water supplies are not available or hard to reach. 8" thick cooling pads for maximum cooling -- even in harsh humid environments. No installation, no freon, no compressor, no maintenance. Cool-Space technology combines water and forced air to reduce temperatures. Only a water source and a 115 Volt outlet are needed. Constructed of durable corrosion free polyethylene with a heavy duty steel fan and enclosed motor. Light enough to roll around with one hand and easily fits through doorways. 16" size is 2 speed - 25-3/4" x 24" x 44", weight - 86 lbs. 36" size is variable drive- 62" x 31-1/2" x 61-1/2", weight - 295 lbs.