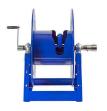

## **Coxreels Series 175 Hose Reel**

RC1756200

## **Details**

The 1175 Series is an industry-preferred design built with a larger chassis for larger hose capacities and hose diameters. Available in hand crank or electric motor rewind, this reel handles long lengths and 1" diameter hose without interruption! Sturdy, one-piece all-welded "A" frame base, low profile outlet riser, and open drum slot design for smooth, even hose wraps around the drum.

## **Specifications**

Manufacturer Cox Reels
Hose Included No
Hose Inside 1 in

Diameter

Hose Length 200 ft Hose Outside 1.438 in

Diameter

Maximum Pressure 3000 psi Weight (lbs) 83 lb

**TURF Handels GmbH** 

Am Hartboden 48 Gratkorn, 8101 +43 3124 29064-17