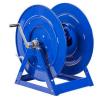

## **Coxreels Series 175 Hose Reel**

RC1756200

## **Details**

The 1175 Series is an industry-preferred design built with a larger chassis for larger hose capacities and hose diameters. Available in hand crank or electric motor rewind, this reel handles long lengths and 1" diameter hose without interruption! Sturdy, one-piece all-welded "A" frame base, low profile outlet riser, and open drum slot design for smooth, even hose wraps around the drum.

## **Specifications**

Manufacturer Cox Reels
Hose Included No
Hose Inside 1 in

Diameter

Hose Length 200 ft Hose Outside 1.438 in

Diameter

Maximum Pressure 3000 psi Weight (lbs) 83 lb

**TURF Handels GmbH** 

Am Hartboden 48 Gratkorn, 8101 +43 3124 29064-17