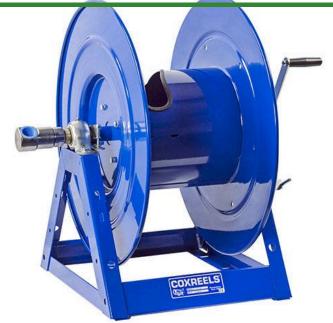

## **Coxreels Series 175 Hose Reel**

RC1756200

## **Details**

The 1175 Series is an industry-preferred design built with a larger chassis for larger hose capacities and hose diameters. Available in hand crank or electric motor rewind, this reel handles long lengths and 1" diameter hose without interruption! Sturdy, one-piece all-welded "A" frame base, low profile outlet riser, and open drum slot design for smooth, even hose wraps around the drum.

## **Specifications**

Manufacturer Cox Reels
Hose Included No
Hose Inside 1 in

Diameter

Hose Length 200 ft Hose Outside 1.438 in

Diameter

Maximum Pressure 3000 psi Weight (lbs) 83 lb

**TURF Handels GmbH** 

Am Hartboden 48 Gratkorn, 8101 +43 3124 29064-17