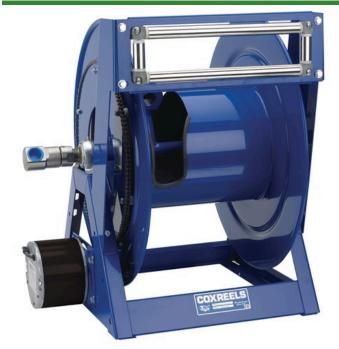

## Coxreels 1175 Hose Reel - 12V Dc 1/3 Hp - Elec Rewind

RC1756200E

## **Details**

The 1175 Series is an industry-preferred design built with a larger chassis for larger hose capacities and hose diameters. Available in hand crank or electric motor rewind, this reel handles long lengths and 1" diameter hose without interruption! Sturdy, one-piece all-welded "A" frame base, low profile outlet riser, and open drum slot design for smooth, even hose wraps around the drum.

## **Specifications**

| Manufacturer      | Cox Reels |
|-------------------|-----------|
| Engine Horsepower | 0.33 hp   |
| Hose Included     | No        |
| Hose Inside       | 1 in      |
| Diameter          |           |

200 ft

1.438 in

Hose Length

Diameter

Hose Outside

Maximum Pressure 3000 psi Weight (lbs) 96 lb

**TURF Handels GmbH** 

Am Hartboden 48 Gratkorn, 8101 +43 3124 29064-17