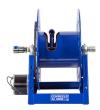

## Coxreels 1175 Hose Reel - 12V Dc 1/3 Hp - Elec Rewind

RC1756200E

## **Details**

The 1175 Series is an industry-preferred design built with a larger chassis for larger hose capacities and hose diameters. Available in hand crank or electric motor rewind, this reel handles long lengths and 1" diameter hose without interruption! Sturdy, one-piece all-welded "A" frame base, low profile outlet riser, and open drum slot design for smooth, even hose wraps around the drum.