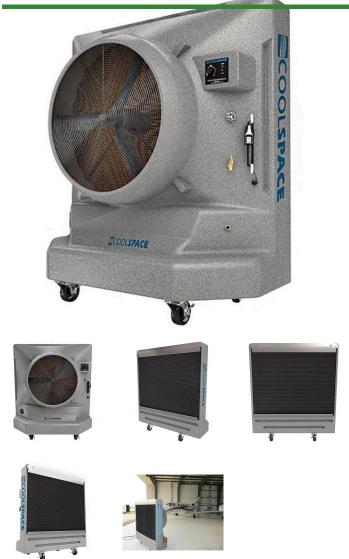

## **Coolspace Evaporative Cooler - 36"**

RC363

## **Details**

Cool your workspace as much as 26 degrees with a portable Cool-Space evaporative cooler that runs without a water hose! These large reservoir coolers operate up to 8 hours after filled with water and disconnecting the water hose. This allows operation in areas where continuous water supplies are not available or hard to reach. 8" thick cooling pads for maximum cooling -- even in harsh humid environments. No installation, no freon, no compressor, no maintenance. Cool-Space technology combines water and forced air to reduce temperatures. Only a water source and a 115 Volt outlet are needed. Constructed of durable corrosion free polyethylene with a heavy duty steel fan and enclosed motor. Light enough to roll around with one hand and easily fits through doorways. 16" size is 2 speed - 25-3/4" x 24" x 44", weight - 86 lbs. 36" size is variable drive- 62" x 31-1/2" x 61-1/2", weight - 295 lbs.