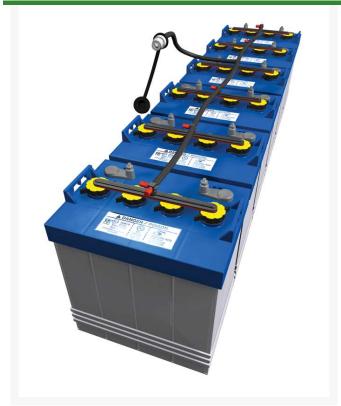

## **Details**

Never touch a battery or remove a cap again! This Automatic Watering System installs in just five minutes to eliminate the difficult task of maintaining battery water levels in golf carts and utility vehicles. This system consists of automatic shut-off valves mounted in each battery cell, interconnected with tubing. Multiple batteries are filled from a single connection. Eliminate the task for those hard to reach batteries. Top-off batteries in 30 seconds with a simple snap on/snap off quick coupler water connection to your filler hose. You cannot over-fill or under-fill the batteries! Save labor costs, prevent safety hazards and extend battery life. Materials are acid and temperature resistant. 5 year manufacturers warranty. This is the safest, easiest and most efficient way to water your batteries. Choose either the 6' hand squeeze bulb filler tube for a distilled water container or the 20' regulated supply hose with quick coupler, flow indicator and pressure regulator, to connect directly to a hose bib. Pumps sold separately.