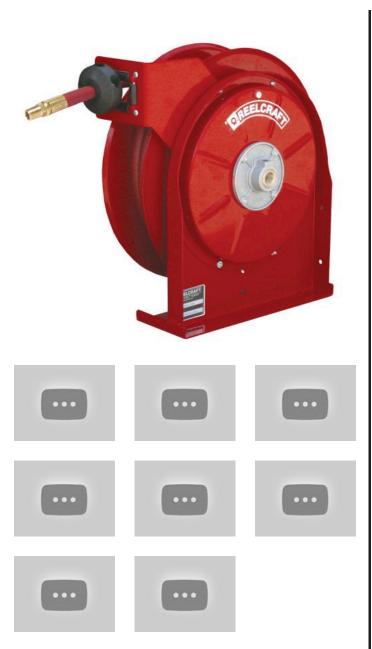

## Reelcraft Prem Ind Reels 3/8 35ft

RC5635OLP

## Details

Series 4000 & 5000 reels are durable and compact for a wide range of applications with critical space requirements. A full flow shaft and swivel assures maximum product delivery. The standard low pressure hose is for air or water service only. The basic reel without hose can be used for air, water or oil. Four 5/16" (8mm) diameter mounting holes. Air/water hose included.

## Specifications

| Manufacturer     | Reelcraft    |
|------------------|--------------|
| Hose Included    | Yes          |
| Hose Inside      | .375 in      |
| Diameter         |              |
| Hose Outside     | .600 in      |
| Diameter         |              |
| Inlet Size       | 3/8 in       |
| Max Temperature  | 150 F        |
| Maximum Pressure | 300 psi      |
| Outlet Size      | 1/4 (M) NPTF |
| Weight           | 25 lb        |