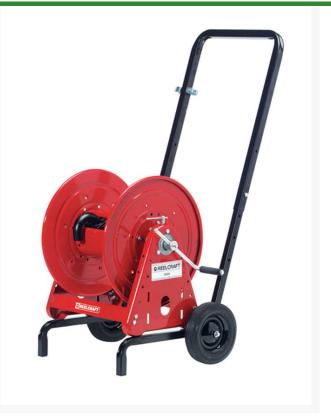

## Details

Includes: 1) CA32112 L: 12" hand crank hose reel with a 1/2" fluid path for 1/2" industrial water hose or 5/8" garden hose. 200' capacity.; 1) 600741-1: 12" hand cart with pneumatic tires.; 1) 600962: 10' inlet hose with female garden hose fitting and male garden hose fitting for the outlet of the reel.

- 12" hand-crank reel
- 1/2" fluid path
- 1/2" industrial water or hose or 5/8" garden hose
- 200' capacity
- 12" hand cart w/ pneumatic tires
- 10' inlet hose
- Male and female hose fittings