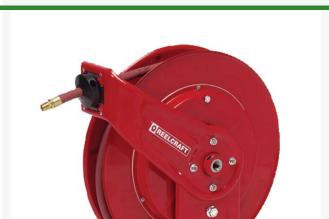

## **Reelcraft Series 7000 Compact Hose Reel**

RC7670OLP

## **Details**

Series 7000 is very robust and ideal for the most demanding applications. The reel's base and guide arms are formed from high-grade steel and engineered with structural forms and gussets to yield the greatest amount of strength. The standard low pressure hose is for air or water service only. The basic reel without hose can be used for air, water or oil. Consult R&R Products for other products and hoses. Four 1/2" (12.7mm) diameter mounting holes. 1/2" Inlet. Hose included.