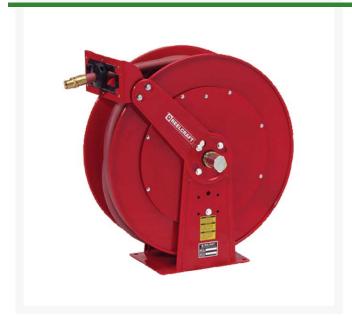

## Reelcraft Hose Reel - 3/4 x 50 ft

RC830500LP

## **Details**

Series 80000 and D80000 spring retractable reels incorporate the most current design and manufacturing techniques to guarantee long life and trouble-free performance. All-steel construction and a baked-on powder coat finish combine to produce a rugged corrosion-resistant product suitable for a wide variety of heavy duty applications. These reels are also supplied with Reelcraft's new ball-bearing style swivel. Hose included.

## **Specifications**

Manufacturer

Reelcraft

**TURF Handels GmbH** 

Am Hartboden 48 Gratkorn, 8101 +43 3124 29064-17

https://turf.rrproducts.com/