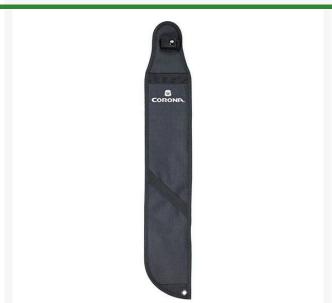

## Corona Machete Scabbard - 22 in **RCAC7330**

## **Details**

Keep your machete safe and easy to reach. The universal design fits most machetes and includes belt clip and loops for a secure fit. Durable reinforced nylon construction stitched and riveted for durability with built-in button snap to hold tool safely in place. Machete not included.

- Durable Reinforced Nylon Constuction
- Belt Loops and Leg Straps for a Secure Fit
- Built-in Button Snap Holds Tool Safely in Place
- Fits Machetes Up to 22 inches