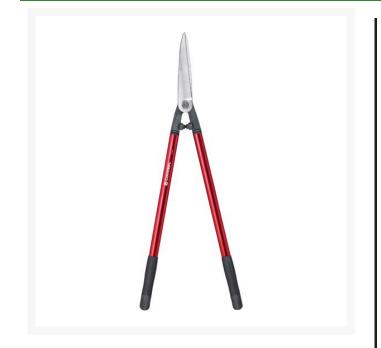

## **Corona ClassicCUT Serratedblade Hedge Shear - 8-1/2in** RCAH6950

## Details

Resharpenable, forged steel alloy blades are fully heat treated for strength. Serrated top blade and limb notch in lower blade. Forged-in bumper cups with Shock Stop bumper. Lightweight, high-strength eliptical aluminum handles. 8-1/2" blade with 21" handles.

- MAXFORGED SerratedBLADE
- Fully heat-treated for strength
- 8.5 in Blades / 21in Aluminum handles
- Lightweight , high-strength eliptical aluminum handles
- Recharpenable, forged steel alloy blades
- Forged-in bumper cups
- Serrated top blade and limb notch in lower blade