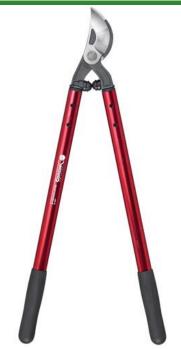

## **Corona Maxforged High Performance Orchard Loppers - 26in**

RCAL8442

## **Details**

Lightweight, high-strength, eliptical aluminum handles and unmatched blade design dramatically reduce the force to cut. Resharpenable, replaceable Dual Art bypass blade is fully heat-treated, forged steel; 2-1/4in diameter cutting capacity. Forged, slant-ground hook with self-cleaning deep sap groove. Large diameter bumper reduces elbow fatigue. Nut retaining clip helps keep the nut from backing off. 26in handles. 2-1/4in dia. cut.

- Blade design reduces force to cut
- Lightweight, high-strength elliptical 26in aluminum handles
- Resharpenable, replaceable, Dual Arc bypass blade of fully heat-treated forged steel
- Forged, slant-ground hook with self-cleaning, deep sap groove
- New and improved locking nut eliminates nutretaining clip
- 2-1/4in cutting capacity