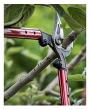

## **Details**

Lightweight, high-strength, eliptical aluminum handles and unmatched blade design dramatically reduce the force to cut. Resharpenable, replaceable Dual Art bypass blade is fully heat-treated, forged steel; 2-1/4in diameter cutting capacity. Forged, slant-ground hook with self-cleaning deep sap groove. Large diameter bumper reduces elbow fatigue. Nut retaining clip helps keep the nut from backing off. 26in handles. 2-1/4in dia. cut.