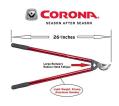

## **Details**

Lightweight, high-strength, eliptical aluminum handles and unmatched blade design dramatically reduce the force to cut. Resharpenable, replaceable Dual Art bypass blade is fully heat-treated, forged steel; 2-1/4in diameter cutting capacity. Forged, slant-ground hook with self-cleaning deep sap groove. Large diameter bumper reduces elbow fatigue. Nut retaining clip helps keep the nut from backing off. 26in handles. 2-1/4in dia. cut.

- Blade design reduces force to cut
- Lightweight, high-strength elliptical 26in aluminum handles
- Resharpenable, replaceable, Dual Arc bypass blade of fully heat-treated forged steel
- Forged, slant-ground hook with self-cleaning, deep sap groove
- New and improved locking nut eliminates nutretaining clip
- 2-1/4in cutting capacity