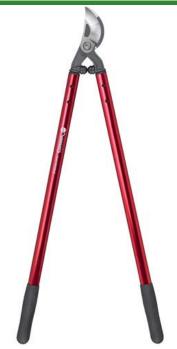

## **Corona Maxforged High Peformance Orchard Loppers - 32in**

RCAL8462

## **Details**

Lightweight, high-strength, eliptical aluminum handles and unmatched blade design dramatically reduce the force to cut. Resharpenable, replaceable Dual Art bypass blade is fully heat-treated, forged steel; 2-1/4in diameter cutting capacity. Forged, slant-ground hook with self-cleaning deep sap groove. Large diameter bumper reduces elbow fatigue. Nut retaining clip helps keep the nut from backing off. 32in handles. 2-1/4in dia. cut.

- Blade design reduces force to cut
- Lightweight, high-strength elliptical 32in aluminum handles
- Resharpenable, replaceable, Dual Arc bypass blade of fully heat-treated forged steel
- Forged, slant-ground hook with self-cleaning, deep sap groove
- New and improved locking nut eliminates nutretaining clip
- 2-1/4in cutting capacity