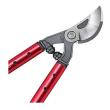

## **Details**

Lightweight, high-strength, eliptical aluminum handles and unmatched blade design dramatically reduce the force to cut. Resharpenable, replaceable Dual Art bypass blade is fully heat-treated, forged steel; 2-1/4in diameter cutting capacity. Forged, slant-ground hook with self-cleaning deep sap groove. Large diameter bumper reduces elbow fatigue. Nut retaining clip helps keep the nut from backing off. 32in handles. 2-1/4in dia. cut.

- Blade design reduces force to cut
- Lightweight, high-strength elliptical 32in aluminum handles
- Resharpenable, replaceable, Dual Arc bypass blade of fully heat-treated forged steel
- Forged, slant-ground hook with self-cleaning, deep sap groove
- New and improved locking nut eliminates nutretaining clip
- 2-1/4in cutting capacity