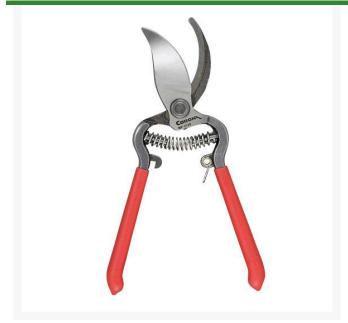

## Corona ClassicCUT Bypass Pruner- 1/2in

RCBP3130

## **Details**

This ClassicCUT 1/2 in pruner features resharpenable, high-carbon steel blades with fully forged steel construction for maximum strength and durability. Precision made with self-aligning pivot bolts and nuts to keep blades and hooks aligned. Non-slip cushioned grips for control. Designed for general purpose pruning.

- Resharpenable high-carbon steel blades
- Fully forged steel construction for maximum strength
- High-precision pivot bolts and locking nuts keep blades and hooks aligned
- Non-slip grips for greater control
- 1/2 in Capacity