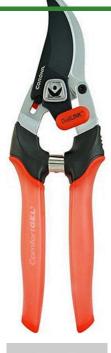

## Corona Duallink ComfortGEL Bypass Pruner - 3/4in

RCBP4314

## **Details**

The DualLINK compound action design adds leverage for additional cutting power without additional effort. Soft ComfortGEL grips on ergonomically-shaped full-steel core handles provide less hand fatigue. Specially coated non-stick high-carbon steel blades with non-stick coating provide smooth cutting performance. A built-in side lock can be operated with one hand. Cuts up to 3/4" branches and stems.

- DualLINK with ComfortGEL Grip
- Specially Coated Non-Stick Blades
- DualLINK pruners boost cutting power and reduce effort with a dual compound lever design for ease-of-cut
- Ergonomic Handles with ComfortGEL Grips
- Cuts Up to 3/4 inch Branches and Stems